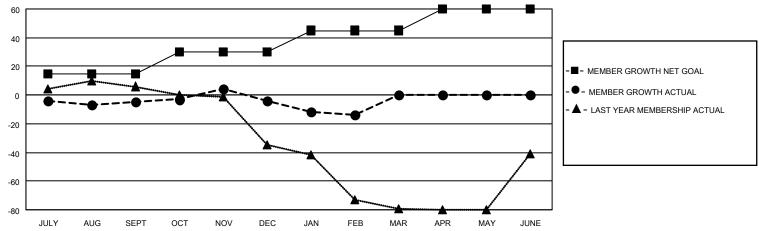

## District 14 C

| Clubs RESULTS FOR 2021-2022 |   |   |   | Members RESULTS FOR 2021-2022 |    |    |    |
|-----------------------------|---|---|---|-------------------------------|----|----|----|
|                             |   |   |   |                               |    |    |    |
| JULY/AUG/SEPT               | 0 | 0 | 0 | JULY/AUG/SEPT                 | 15 | 21 | 25 |
| OCT/NOV/DEC                 | 0 | 0 | 0 | OCT/NOV/DEC                   | 15 | 28 | 26 |
| JAN/FEB/MAR                 | 0 | 0 | 0 | JAN/FEB/MAR                   | 15 | 11 | 18 |
| APR/MAY/JUNE                | 2 | 0 | 0 | APR/MAY/JUNE                  | 15 | 0  | 0  |